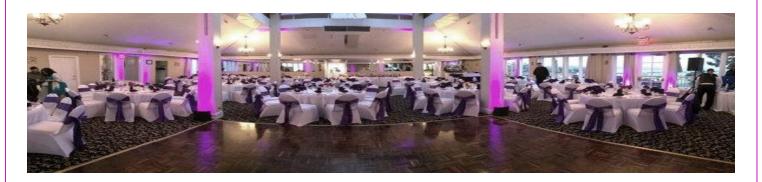

## "The State Room"

306 BADEN AVENUE SOUTH SAN FRANCISCO, CA 94080 Banquets - Prívate Partíes - Weddings Anníversary - Receptions

#### FEATURES OF THE HALL

Accommodations for 360 guests in the main hall and 50 in the bar area. An elevated stage area 20 feet wide by 10 feet deep.

A 900 square feet parquet dance floor surrounded by carpet.