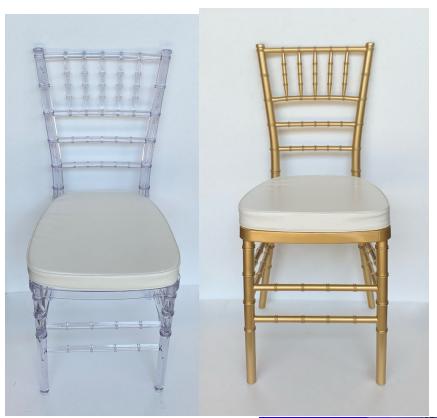

We also offer ROUND tables for an additional cost of \$450.00. We will set up the round tables and chairs for you.

We do have three styles of decorative chairs available for rent. The Chiavari Tiffany chairs come in dark gold, bright silver, or clear acrylic. The rental of the chairs includes free set up and removal. The cost per chair is \$5.00. All chairs include a 2" padded seat cushion at no charge. No outside chair rentals will be permitted. No additional deposit is required at the time of your booking for the Chiavari chairs. All balances are due the two weeks before the event and at that time we would need the quantity and color selected.