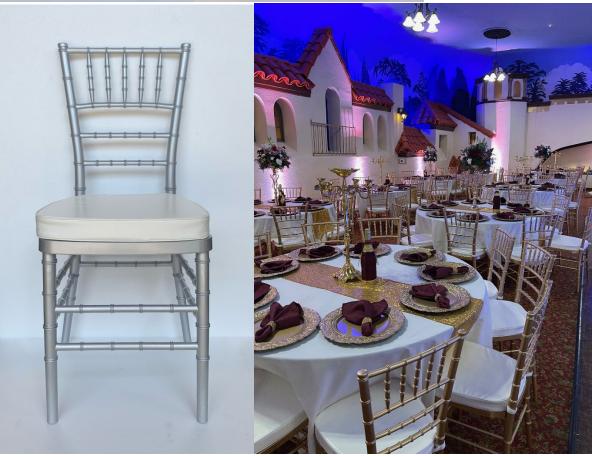

We also offer ROUND tables for an additional cost of \$450.00. We will set up the round tables and chairs for you.

We do have three styles of decorative chairs available for rent. The Chiavari Tiffany chairs come in dark gold, bright silver, or clear acrylic. The rental of the chairs includes free set up and removal. The cost per chair is \$5.00. All chairs include a 2" padded seat cushion at no charge. No outside chair rentals will be permitted. No additional deposit is required at the time of your booking for the Chiavari chairs. All balances are due the two weeks before the event and at that time we would need the quantity and color selected.