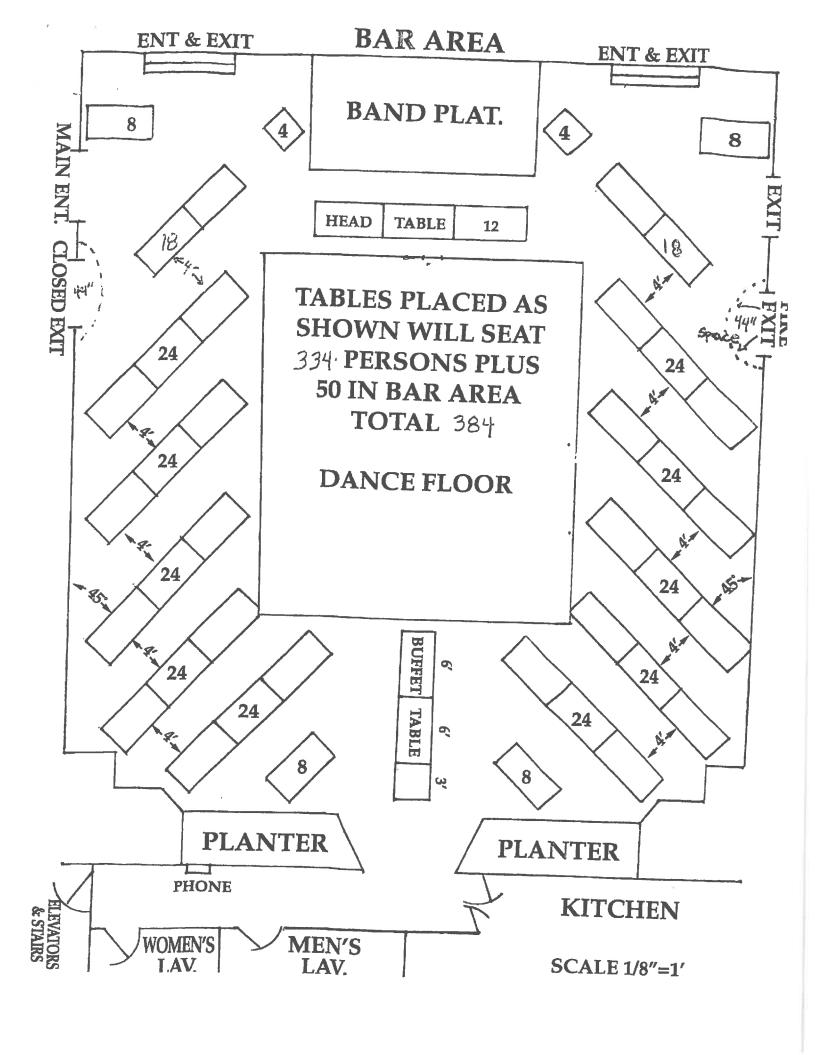

#### FEATURES OF THE HALL

Accommodations for 360 guests in the main hall and 50 in the bar area. An elevated stage area 20 feet wide by 10 feet deep.

A 900 square feet parquet dance floor surrounded by carpet.

You have use of the hall from 9 a.m. until 12 midnight. You may go past midnight for a fee of \$200.00 per hour, which is payable to the custodian before leaving the premises.

The State Room includes standard chairs and rectangular tables. These chairs and tables are included in the rental price and the placement is set by the hall renter.

We also offer ROUND tables for an additional cost of \$450.00. We will set up the round tables and chairs for you.

We do have three styles of decorative chairs available for rent. The Chiavari Tiffany chairs come in dark gold, bright silver, or clear acrylic. The rental of the chairs includes free set up and removal. The cost per chair is \$5.00. All chairs include a 2" padded seat cushion at no charge. No outside chair rentals will be permitted. No additional deposit is required at the time of your booking for the Chiavari chairs. All balances are due the two weeks before the event and at that time we would need the quantity and color selected.