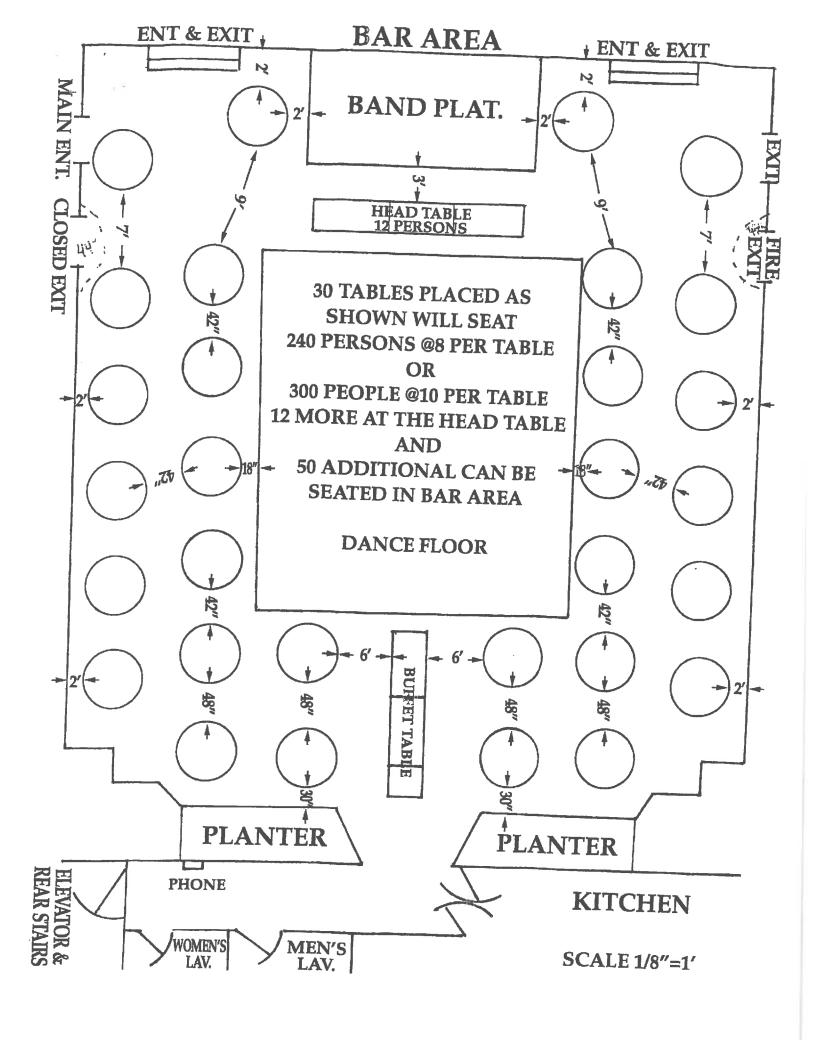

#### FEATURES OF THE HALL

Accommodations for 360 guests in the main hall and 50 in the bar area. An elevated stage area 20 feet wide by 10 feet deep.

A 900 square feet parquet dance floor surrounded by carpet.

You have use of the hall from 9 a.m. until 12 midnight. You may go past midnight for a fee of \$200.00 per hour, which is payable to the custodian before leaving the premises.

The State Room includes standard chairs and rectangular tables. These chairs and tables are included in the rental price and the placement is set by the hall renter.

We also offer ROUND tables for an additional cost of \$450.00. We will set up the round tables and chairs for you.

We do have three styles of decorative chairs available for rent. The Chiavari Tiffany chairs come in dark gold, bright silver, or clear acrylic. The rental of the chairs includes free set up and removal. The cost per chair is \$5.00. All chairs include a 2" padded seat cushion at no charge. No outside chair rentals will be permitted. No additional deposit is required at the time of your booking for the Chiavari chairs. All balances are due the two weeks before the event and at that time we would need the quantity and color selected.