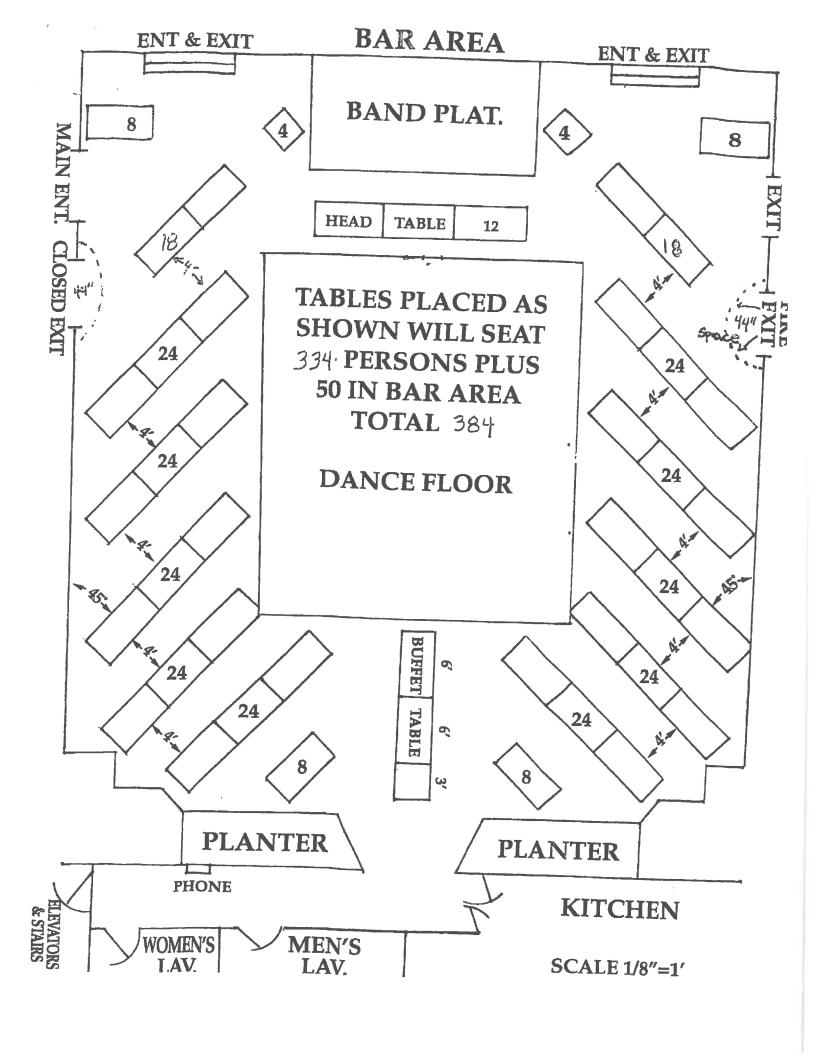

### FEATURES OF THE HALL

Accommodations for 360 guests in the main hall and 50 in the bar area. An elevated stage area 20 feet wide by 10 feet deep.

A 900 square feet parquet dance floor surrounded by carpet.

Free use of rectangular tables and upholstered chairs.

An elevator at the rear of building.

Full kitchen with 800 pound capacity ice machine and commercial refrigerator. Wolf stove with double oven, griddle and six burners. A stock pot stove.