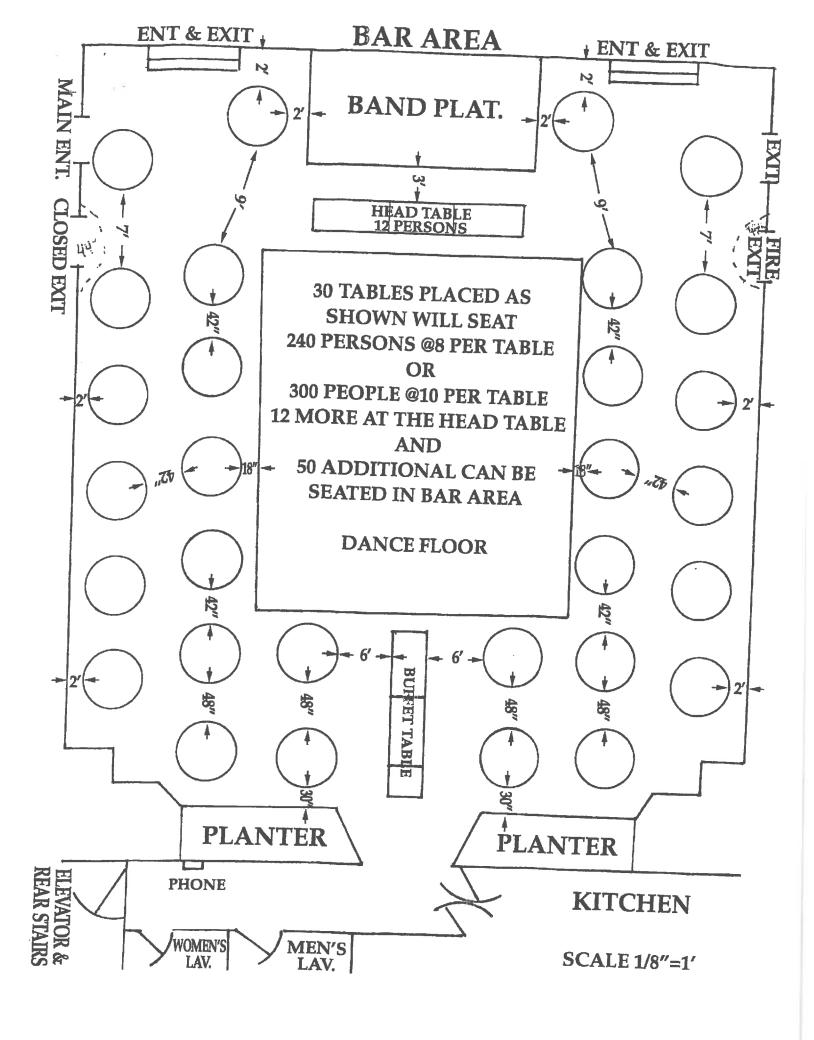

### FEATURES OF THE HALL

Accommodations for 360 guests in the main hall and 50 in the bar area. An elevated stage area 20 feet wide by 10 feet deep.

A 900 square feet parquet dance floor surrounded by carpet.

We also offer ROUND tables for an additional cost of \$400.00. We will set up the round tables for you.

We do have three styles of decorative chairs available for rent. The Chiavari Tiffany chairs come in dark gold, bright silver, or clear acrylic. The rental of the chairs includes free set up and removal. The cost per chair is \$5.00. All chairs include a 2" padded seat cushion at no charge. For any booking made after Dec  $1^{\rm st}$ , 2023 no outside chair rentals will be permitted.