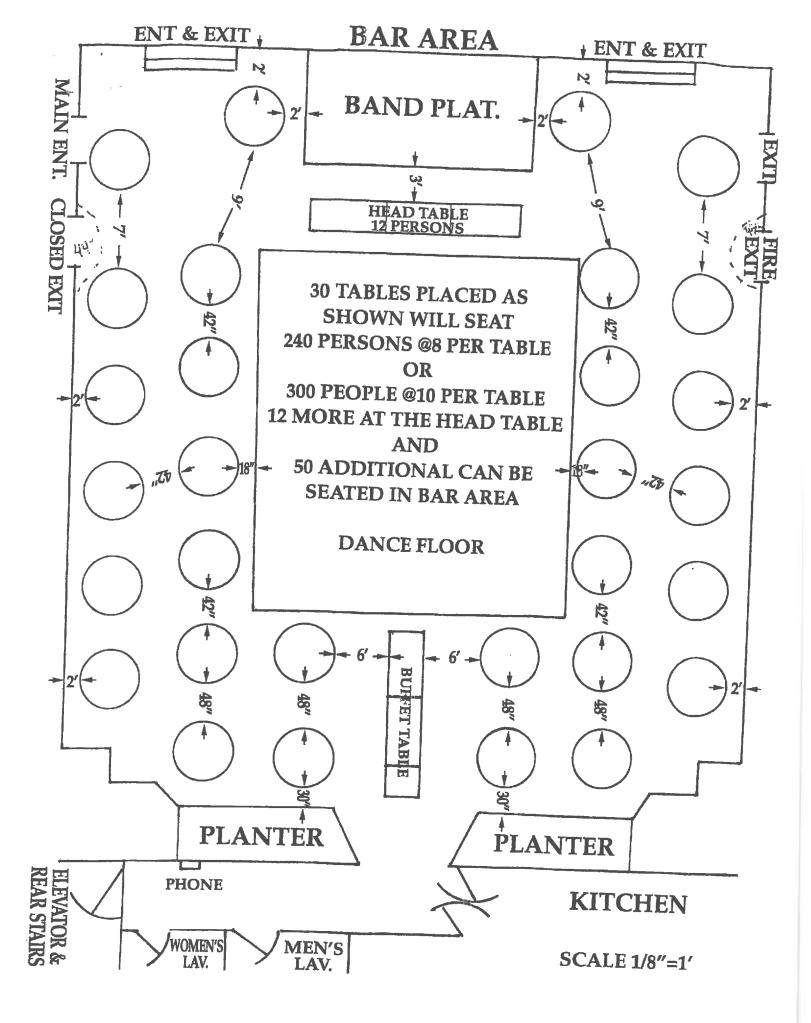

Accommodations for 360 guests in the main hall and 50 in the bar area. An elevated stage area 20 feet wide by 10 feet deep. A 900 square feet parquet dance floor surrounded by carpet. Free use of rectangular tables and upholstered chairs. Free internet included. An elevator at the rear of building. Full kitchen with 800 pound capacity ice machine and commercial refrigerator. Wolf stove with double oven, griddle and six burners. A stock pot stove.

We also offer ROUND tables for an additional cost of \$450.00. We will set up the round tables and chairs for you.

We do have three styles of decorative chairs available for rent. The Chiavari Tiffany chairs come in dark gold, bright silver, or clear acrylic. The rental of the chairs includes free set up and removal. The cost per chair is \$5.00. All chairs include a 2" padded seat cushion at no charge. No outside chair rentals will be permitted. No additional deposit is required at the time of your booking for the Chiavari chairs. All balances are due the two weeks before the event and at that time we would need the quantity and color selected.