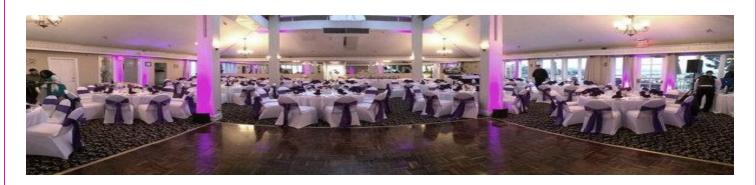

Accommodations for 360 guests in the main hall and 50 in the bar area. An elevated stage area 20 feet wide by 10 feet deep. A 900 square feet parquet dance floor surrounded by carpet. Free use of rectangular tables and upholstered chairs. Free internet included. An elevator at the rear of building. Full kitchen with 800 pound capacity ice machine and commercial refrigerator. Wolf stove with double oven, griddle and six burners. A stock pot stove.