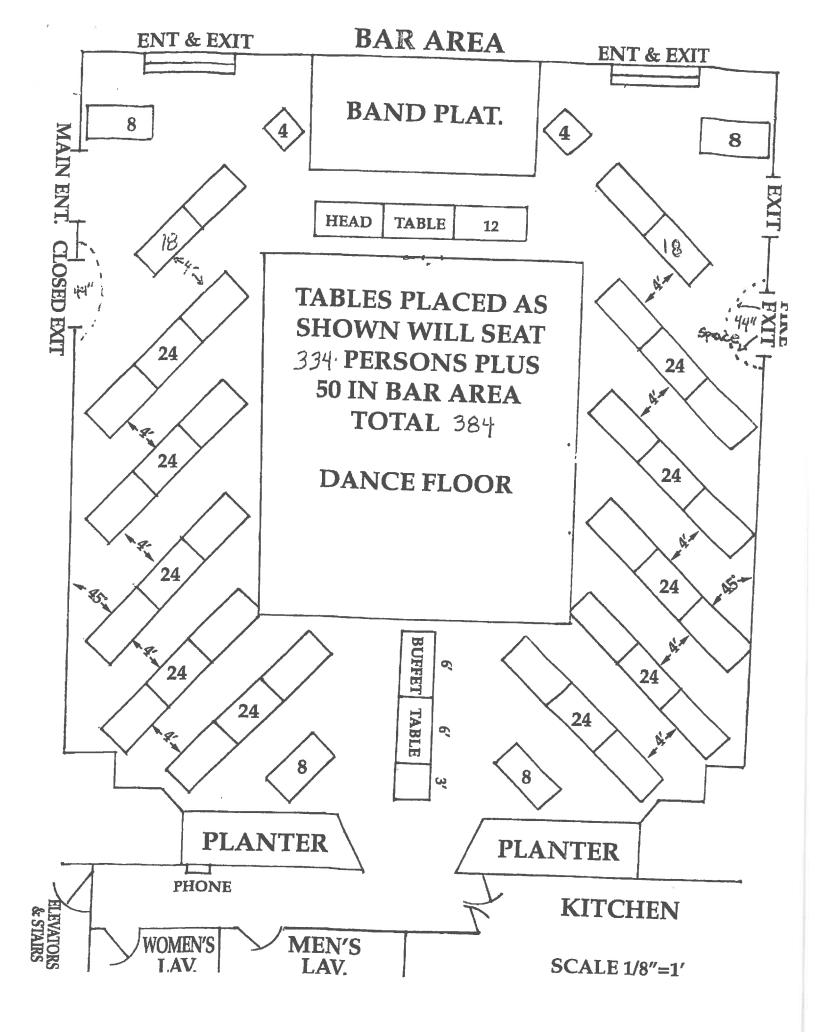

Accommodations for 360 guests in the main hall and 50 in the bar area. An elevated stage area 20 feet wide by 10 feet deep. A 900 square feet parquet dance floor surrounded by carpet. Free use of rectangular tables and upholstered chairs. Free internet included. An elevator at the rear of building. Full kitchen with 800 pound capacity ice machine and commercial refrigerator. Wolf stove with double oven, griddle and six burners. A stock pot stove.